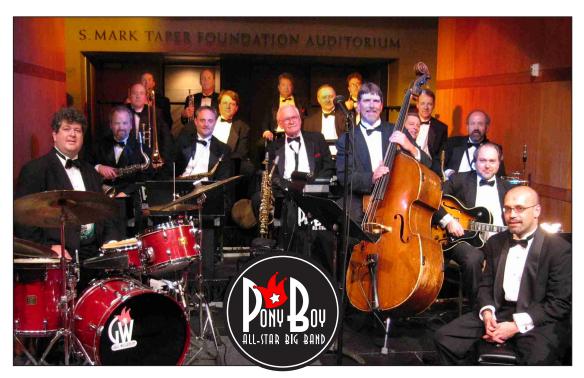

The Pony Boy All-Star Big Band is a conglomeration of the best professional jazz musicians in the Seattle area. Led by drummer and arranger Greg Williamson, this collection of musicians is truly All-Star. The 17 members have played with The Glenn Miller Orchestra, Woody Herman's Herd, Harry James Orchestra, Count Basie, Natalie Cole, Jimmy Dorsey Orchestra, Diana Krall, Steve Allen, Ernestine Anderson... from New York to LA to around the world, the list goes on and on. They have pulled together an amazing library of arrangements dating back to the original swing hits of the 40's

The Pony Boy All-Star Big Band:

(L-R)Greg Williamson (drums), Larry Holloway (bass), Dave Peterson (gtr), Larry Fuller (piano) saxes: Travis Rainey, Tracey Knoop, Bill Ramsay, Jim Coile, Greg Metcalf (alt: Alexey Nikolaev, Vanessa Sielert) trombones: Greg Schroeder, Dan Marcus, Gary Shutes, Dave Bentley (bs trb) trumpets: Vern Sielert, Andy Omdahl, Randy Lintott, Jay Roulston (alt: Jay Thomas, Ted Bowden)